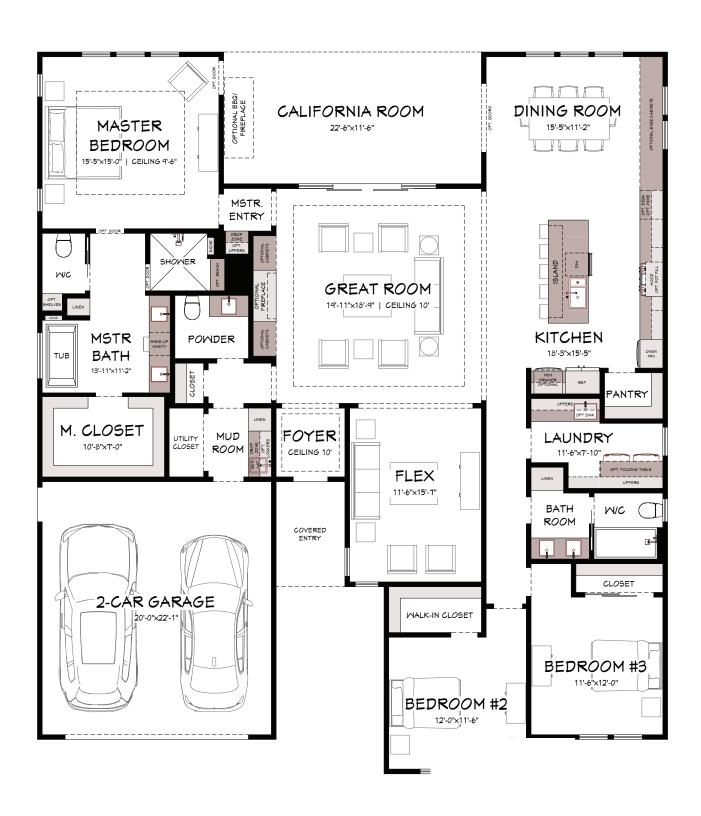

## **PALM ESTATES**

2,433 SQUARE FEET - STANDARD PLAN 3-4 BEDROOM | 2.5 BATHROOM

### 2,433 SF 3-4 Bedroom | 2.5 Bath