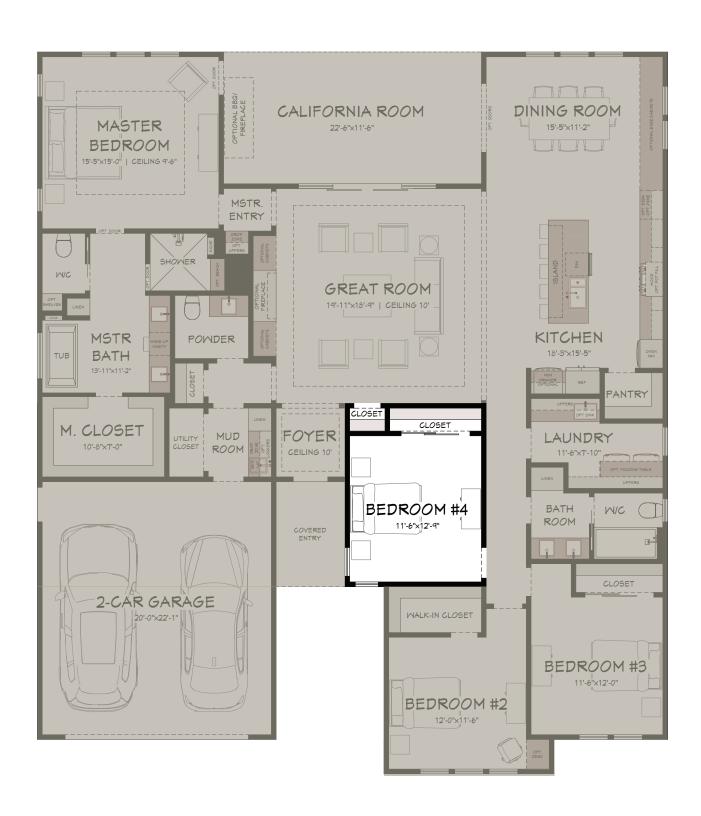

## PALM ESTATES

2,433 SQUARE FEET - OPTIONS PLAN 3-4 BEDROOM | 2.5 BATHROOM

### 2,433 SF 3-4 Bedroom | 2.5 Bath

## Optional:

Flex room/4th bedroom

Built-in desk in bedroom #2

Laundry room folding table

Laundry room sink

Locker in mudroom

Linear fireplace with mantel

Built-in cabinets beside fireplace